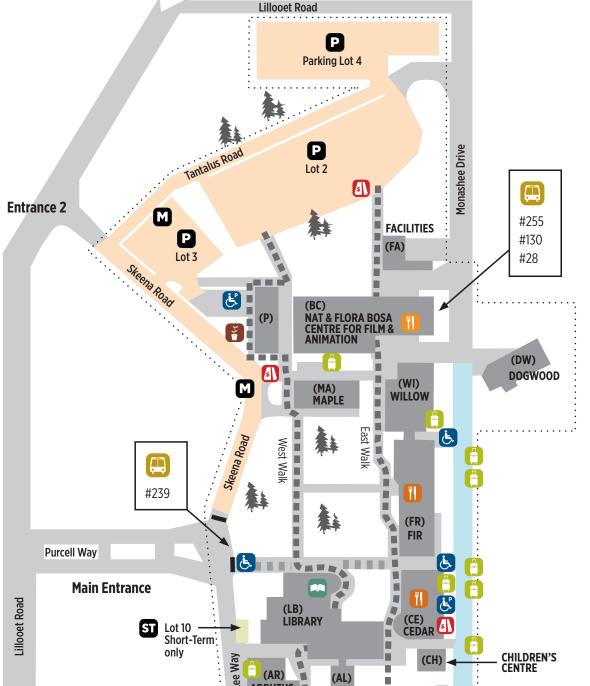

| TOTAL                 | 92 |
|-----------------------|----|
| General               | 74 |
| (with special permit) |    |
| Employee              | 16 |
| Accessible Parking    | 2  |
| PARKING LOT 3         |    |

| SKEENA ROAD |    |
|-------------|----|
| General     | 39 |
| TOTAL       | 39 |

| PARKING LOT 4 |     |  |  |  |  |  |  |
|---------------|-----|--|--|--|--|--|--|
| General       | 172 |  |  |  |  |  |  |
| TOTAL         | 172 |  |  |  |  |  |  |

| PARKING LOT 2 |     |  |  |  |  |  |
|---------------|-----|--|--|--|--|--|
| General       | 351 |  |  |  |  |  |
| TOTAL         | 351 |  |  |  |  |  |

| MONASHEE DRIVE     |     |  |  |  |  |
|--------------------|-----|--|--|--|--|
| Accessible Parking | 10  |  |  |  |  |
| Car Pool           | 6   |  |  |  |  |
| General            | 84  |  |  |  |  |
| Guest              | 4   |  |  |  |  |
| Loading            | 11  |  |  |  |  |
| TOTAL              | 115 |  |  |  |  |

| PARKING LOT 6      |   |  |  |  |  |
|--------------------|---|--|--|--|--|
| Accessible Parking | 1 |  |  |  |  |
| Guest              | 3 |  |  |  |  |
| Sales Rep          | 2 |  |  |  |  |
| Security           | 1 |  |  |  |  |
| TOTAL              | 7 |  |  |  |  |

| PARKING LOT 7      |    |
|--------------------|----|
| Accessible Parking | 7  |
| E.V. Charging      | 2  |
| Loading            | 1  |
| Short Term         | 25 |
| TOTAL              | 35 |
| -                  |    |

| PARKING LOT 11     |   |  |  |  |  |  |
|--------------------|---|--|--|--|--|--|
| Accessible Parking | 1 |  |  |  |  |  |
| General            | 3 |  |  |  |  |  |
| Loading            | 2 |  |  |  |  |  |
| TOTAL              | 6 |  |  |  |  |  |

| PARKING LOT 8 |    |
|---------------|----|
| General       | 65 |
| TOTAL         | 65 |

| PARKING LOT 1             |     |
|---------------------------|-----|
| Accessible Parking        | 2   |
| car2go 🔀                  | 2   |
| Car Pool                  | 12  |
| Employee (special permit) | 37  |
| E.V. Charging             | 2   |
| General                   | 480 |
| TOTAL                     | 535 |

**Loading Zones** Transit

| PARK       | ING LEGEND                              |                                                              |
|------------|-----------------------------------------|--------------------------------------------------------------|
| \$         | Pay station accepts cash & credit cards | SPECIAL NOTE                                                 |
| P          | Parking Lots                            | After 5 p.m., weekends and statutory holidays, all lots      |
| M          | FREE Mortorcycle parking                | except short-term lots 7 & 10 are flat rates until midnight. |
| SI         | Short-Term                              | are natrates and manight.                                    |
| <b>(4)</b> | Car Pool                                |                                                              |
|            | Loading                                 |                                                              |
| E          | Parking for persons with a disability   |                                                              |
| Ŀ          | Access for persons with a disability    |                                                              |