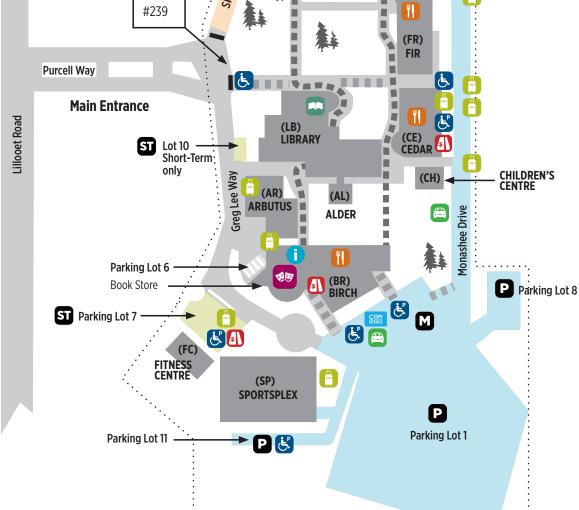

| PARKING LOT 6      |   |  |  |  |  |
|--------------------|---|--|--|--|--|
| Accessible Parking | 1 |  |  |  |  |
| Guest              | 3 |  |  |  |  |
| Sales Rep          | 2 |  |  |  |  |
| Security           | 1 |  |  |  |  |
| TOTAL              | 7 |  |  |  |  |

| PARKING LOT 7      |    |
|--------------------|----|
| Accessible Parking | 7  |
| E.V. Charging      | 2  |
| Loading            | 1  |
| Short Term         | 25 |
| TOTAL              | 35 |
| -                  |    |

| PARKING LOT 11     |   |  |  |  |  |  |
|--------------------|---|--|--|--|--|--|
| Accessible Parking | 1 |  |  |  |  |  |
| General            | 3 |  |  |  |  |  |
| Loading            | 2 |  |  |  |  |  |
| TOTAL              | 6 |  |  |  |  |  |

| PARKING LOT 8 |    |
|---------------|----|
| General       | 65 |
| TOTAL         | 65 |

| PARKING LOT 1             |     |
|---------------------------|-----|
| Accessible Parking        | 2   |
| car2go 🔀                  | 2   |
| Car Pool                  | 12  |
| Employee (special permit) | 37  |
| E.V. Charging             | 2   |
| General                   | 480 |
| TOTAL                     | 535 |

**Loading Zones** Transit

| PARK       | ING LEGEND                              |                                                              |
|------------|-----------------------------------------|--------------------------------------------------------------|
| \$         | Pay station accepts cash & credit cards | SPECIAL NOTE                                                 |
| P          | Parking Lots                            | After 5 p.m., weekends and statutory holidays, all lots      |
| M          | FREE Mortorcycle parking                | except short-term lots 7 & 10 are flat rates until midnight. |
| SI         | Short-Term                              | are natrates and manight.                                    |
| <b>(4)</b> | Car Pool                                |                                                              |
|            | Loading                                 |                                                              |
| E          | Parking for persons with a disability   |                                                              |
| Ŀ          | Access for persons with a disability    |                                                              |