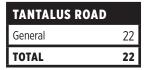

| SKEENA ROAD |    |
|-------------|----|
| General     | 39 |
| TOTAL       | 39 |

| PARKING LOT 4 |     |  |  |  |  |  |  |
|---------------|-----|--|--|--|--|--|--|
| General       | 172 |  |  |  |  |  |  |
| TOTAL         | 172 |  |  |  |  |  |  |